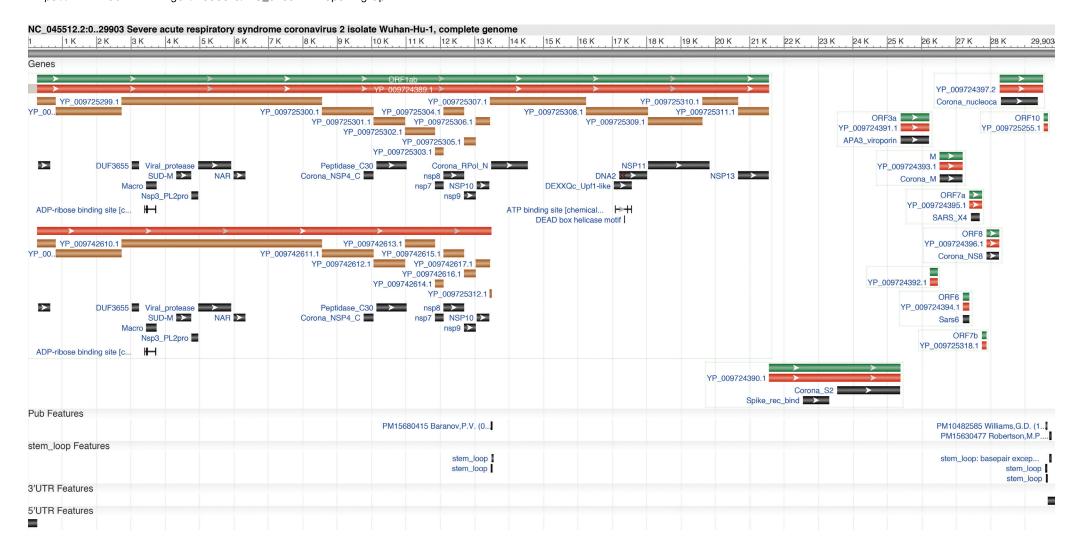

Landscape NC\_045512.2

Use the graphical representation of the genome of Sars-CoV-2 as a graphic score and create a time-based art work according to it.

The numbers in the upper part of the picture (1, 1K, 2K, ..., 29903) must be relatively intertpreted as time.

The duration of the art work will not be constricted and is open to preference.

Each colored element is a time-based object, it must be distiguishable from other objects.

The objects, which are above each other are simultaneous.

For example at 'time' 4K following objects are present:

ORF1ab, YP\_009724389.1, YP\_009725299.1, YP\_009725295.1 (the next red one s. website for all labels), YP\_009742610.1.

https://www.ncbi.nlm.nih.gov/nuccore/NC\_045512.2?report=graph